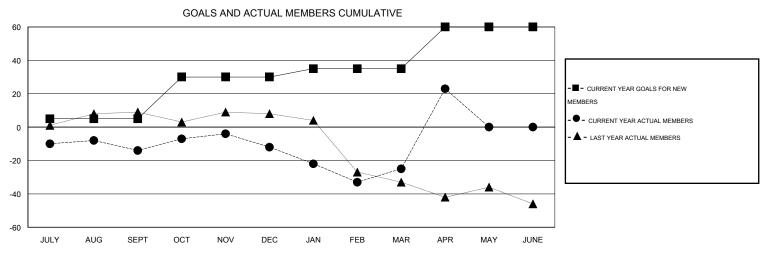

## District 8 N

Results as of: 4/30/2015

GMT: HAL GRIFFIN LOCATION LOUISIANA GMT CA 1

| Clubs                 |                  |           |                  |                  | Members               |                    |                                     |                    |                  |
|-----------------------|------------------|-----------|------------------|------------------|-----------------------|--------------------|-------------------------------------|--------------------|------------------|
| RESULTS FOR 2014-2015 |                  |           |                  |                  | RESULTS FOR 2014-2015 |                    |                                     |                    |                  |
| QUARTER               | NEW CLUB<br>GOAL | NEW CLUBS | DROPPED<br>CLUBS | NET<br>GAIN/LOSS | QUARTER               | NEW MEMBER<br>GOAL | CHARTER AND<br>NEW MEMBERS<br>ADDED | DROPPED<br>MEMBERS | NET<br>GAIN/LOSS |
| JULY/AUG/SEPT         | 0                | 0         | 1                | -1               | JULY/AUG/SEPT         | 5                  | 28                                  | 42                 | -14              |
| OCT/NOV/DEC           | 1                | 0         | 0                | 0                | OCT/NOV/DEC           | 25                 | 19                                  | 17                 | 2                |
| JAN/FEB/MAR           | 0                | 0         | 0                | 0                | JAN/FEB/MAR           | 5                  | 21                                  | 34                 | -13              |
| APR/MAY/JUNE          | 1                | 1         | 0                | 1                | APR/MAY/JUNE          | 25                 | 54                                  | 6                  | 48               |